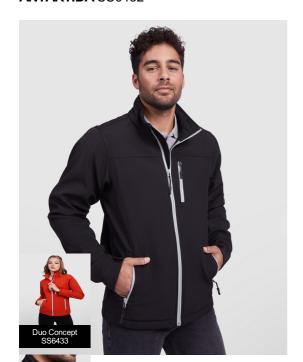

# **ANTARTIDA** SS6432

### DESCRIPTION

2-layer softshell with warm inner lining in microfleece fabric. Inverted central zip with matching chin protector and puller. Cut detail on chest. Two side pockets and a zipped one on chest. Velcro fasteners in cuffs. Hem with inner side adjusters.

### REMARKS

\*Raglan sleeve only in women's model. \*1000 mm. water column. \*Water resistant. \*Wind-proof fabric. \*Duo concept. \*Kids sizes available. \*Always consider the limitations of this type of fabric and the need to protect the ink from migrations when printing it. \*DTF printing not recommended for this model.