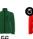

### DESCRIPTION

2-layer softshell with warm inner lining in microfleece fabric. Inverted central zip with matching chin protector and puller. Cut detail on chest. Two side pockets and a zipped one on chest. Velcro fasteners in cuffs. Hem with inner side adjusters.

### REMARKS

\*Raglan sleeve only in women's model. \*1000 mm. water column. \*Water resistant. \*Wind-proof fabric. \*Duo concept. \*Kids sizes available. \*Always consider the limitations of this type of fabric and the need to protect the ink from migrations when printing it. \*DTF printing not recommended for this model.