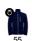

### DESCRIPTION

2-layer softshell with warm inner lining in microfleece fabric. Inverted central zip with matching chin protector and puller. Cut detail on chest. Two side pockets and a zipped one on chest. Velcro fasteners in cuffs. Hem with inner side adjusters.

### REMARKS

\*Raglan sleeve only in women's model. \*1000 mm. water column. \*Water resistant. \*Wind-proof fabric. \*Duo concept. \*Kids sizes available. \*Always consider the limitations of this type of fabric and the need to protect the ink from migrations when printing it. \*DTF printing not recommended for this model.