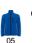

### DESCRIPTION

2-layer softshell with warm inner lining in microfleece fabric. Inverted central zip with matching chin protector and puller. Cut detail on chest. Two side pockets and a zipped one on chest. Velcro fasteners in cuffs. Hem with inner side adjusters.

### REMARKS

\*Raglan sleeve only in women's model. \*1000 mm. water column. \*Water resistant. \*Wind-proof fabric. \*Duo concept. \*Kids sizes available. \*Always consider the limitations of this type of fabric and the need to protect the ink from migrations when printing it. \*DTF printing not recommended for this model.