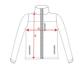

### SCHEME

# COLORS

| Adults:   | S    | М    | L    | XL   | 2XL  | 3XL  |
|-----------|------|------|------|------|------|------|
| WIDTH (A) | 53cm | 55cm | 58cm | 60cm | 63cm | 66cm |
| LONG (B)  | 72cm | 73cm | 74cm | 75cm | 76cm | 77cm |

SIZES

| Kids:     | 4    | 8    | 12   | 16   |
|-----------|------|------|------|------|
| WIDTH (A) | 38cm | 42cm | 46cm | 50cm |
| LONG (B)  | 53cm | 57cm | 61cm | 65cm |

\*[Measured from the edge 1 cm below the sleeves / Measured from the highest point of the shoulder to the end of the garment]